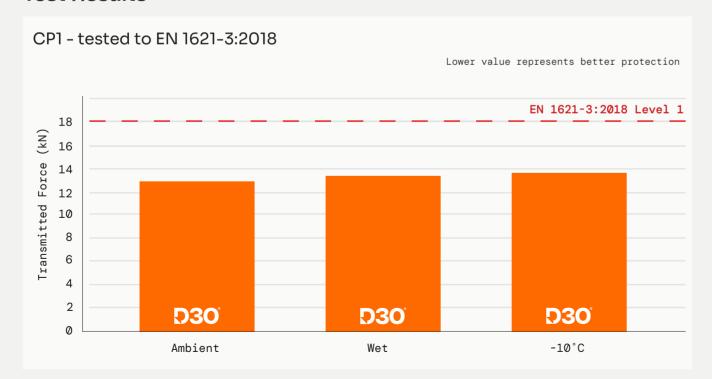

ed or implied, including any warranty of merchantability of fitness fo a particular purpose. In accordance with the Company's policy of continuous improvement, D3O reserves the right to apply such improvements to its products and materials withou notice. This data sheet shall not be reproduced or amended without the written consent of Design Blue Limited.

D30 Product Data Sheet

# CP1

# Level 1 Chest Protection

## **Product Details**

| Product Name    | CP1 F     | CP1 D L   | CP1 D R   |
|-----------------|-----------|-----------|-----------|
| Product Code    | 12860     | 12859     | 12858     |
| Dimensions (mm) | 245 x 336 | 245 x 174 | 245 x 174 |
| Thickness (mm)  | 11        | 11        | 11        |
| Weight (g)      | 168       | 90        | 90        |

## **Test Results**













## **KEY FEATURES**

- a. unmatched breathability
- b. full and divided options available
- c. winged design

©2024 Design Blue Limited. All rights reserved.

Values shown represent typical product characteristics. For full details including material properties and product tolerances, please request SQQ document from D3O representative. The information provided is not intended to and does not create any warranties, expressed or implied, including any warranty of merchantability of fitness for a particular purpose. In accordance with the Company's policy of continuous improvement, D3O reserves the right to apply such improvements to its products and materials without notice. This data sheet shall not be reproduced or amended without the written consent of Design Blue Limited.

b