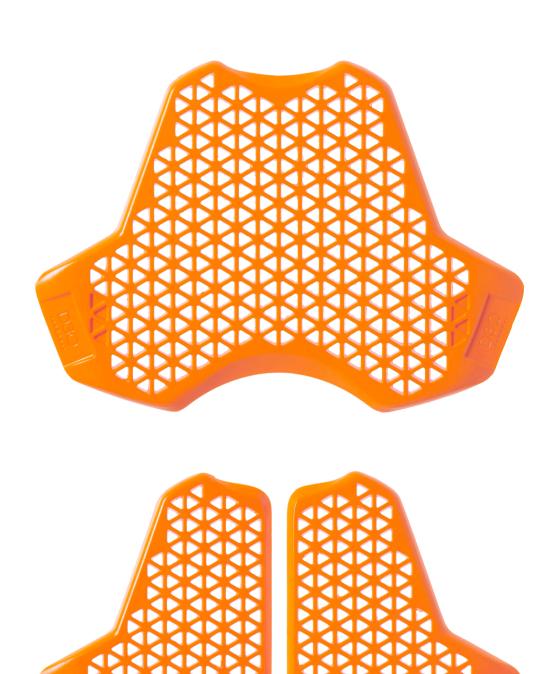

#### Mitigate Fear. Prevent Injury.

D3O's materials are designed to absorb and dissipate energy in response to blunt force impact.

The D3O® CP1 L1 chest protector features a low-profile, optimised material and new geometry combination to provide maximum ventilation and protection for the 2-wheel market. Its winged, tapered design offers additional rib protection and discreet integration into jackets.

#### **Product Features**

- D3O® patented technology
- Certified to exceed the performance requirements of
- EN 1621-3:2018 Level 1, including optional cold test at -10°C
- UKCA Certified
- Ventilation offering superior breathability
- Available in full chest or divided chest
- Winged design
- Type B offering maximum coverage

## **Product Details**

| Product Name    | CP1 F     | CP1 D L   | CP1 D R   |
|-----------------|-----------|-----------|-----------|
| Product Code    | 12860     | 12859     | 12858     |
| Dimensions (mm) | 245 x 336 | 245 x 174 | 245 x 174 |
| Thickness (mm)  | 11        | 11        | 11        |
| Weight (g)      | 168       | 90        | 90        |