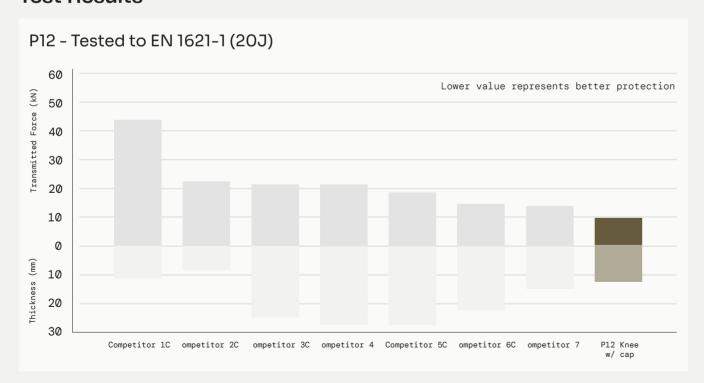

### **Test Results**

## **Limb Protection**

Pair your inserts with Delta Three Oscar™ P12 Outer Rubber Caps for the ultimate protective upgrade – built to tackle all kinds of tough terrain.

Combined with Delta Three Oscar™ P12 pads, the P12 Outer Rubber Outer Cap delivers a seismic 77% improvement in impact protection versus market competitors at comparable thickness.