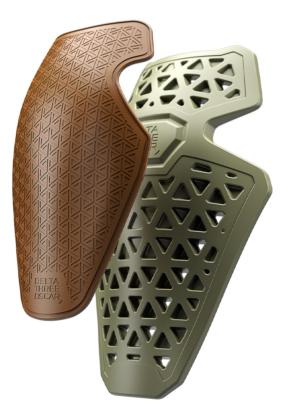

## **Limb Protection**

Pair your inserts with Delta Three Oscar™ P12 Outer Rubber Caps for the ultimate protective upgrade – built to tackle all kinds of tough terrain.

Combined with Delta Three Oscar™ P12 pads, the P12 Outer Rubber Outer Cap delivers a seismic 77% improvement in impact protection versus market competitors at comparable thickness.

Puncture, flammability and abrasion resistant, yet incredibly thin, flexible and lightweight. The Rubber Outer Cap is the perfect fit when it comes to limb protector reinforcement and stealth.

True fit and forget armour – born for the field.