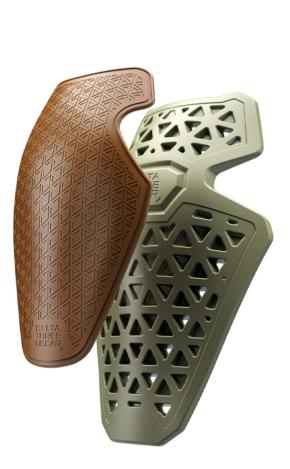

### **KEY FEATURES**

- a. knee & elbow available
- b. low profile
- c. easily integrated with rubber outer cap