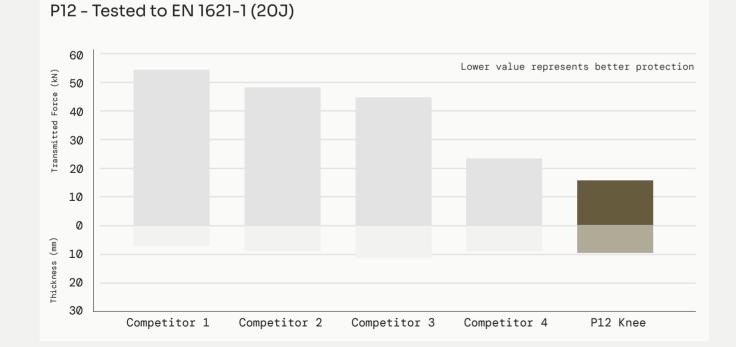

t Feature**

- Ergonomic design and moulded relief points provide leading flexibility and comfort during movement and when kneeling
- TriVent technology provides enhanced ventilation
- Durable cushioning for long-term protection
- Extremely low-profile and lightweight for unmatched stealth
- Uses highly soft and flexible materials
- Modular component system with optional Advanced Rubber Outer Cap
- Berry compliant option available

### DELTA THREE OSCAR



## **P12 Limb Protection**

### **Product Details**

| Product Name    | P12 Knee  | P12 Elbow |
|-----------------|-----------|-----------|
| Product Code    | 14401     | 14402     |
| Dimensions (mm) | 145 x 255 | 108 × 181 |
| Weight (g)      | 9.5       | 9.5       |
| Thickness (mm)  | 60.4      | 29.8      |



**Test Results** 



**DELTA THREE OSCAR** 



#### ©2024 Design Blue Limited. All rights reserved.

Values shown represent typical product characteristics. For full details including material properties and product tolerances, please request SOQ document from D3O representative. The information provided is not intended to and does not create any warranties, expressed or implied, including any warranty of merchantability of fitness for a particular purpose. In accordance with the Company's policy of continuous improvement, D3O reserves the right to apply such improvements to its products and materials without notice. This data sheet shall not be reproduced or amended without the written consent of Design Blue Limited.

с.



### **KEY FEATURES**

- a. knee & elbow available
- b. low profile
- c. easily integ