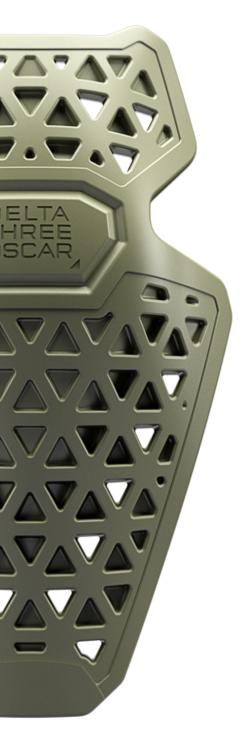

#### The ultimate in performance and stealth.

Delta Three Oscar™ P12 Knee & Elbow pads redefine what it means to protect those who protect us - by design.

Second to none in ergonomic fit, these next generation pads form perfectly to the body for effortless movement, while providing vital cushioning on impact.

Light as a feather, yet rugged and reliable. P12 armor takes the weight off, while providing world-beating, low-profile protection, so you can focus on the mission at hand.

### **Product Feature**

- Ergonomic design and moulded relief points provide leading flexibility and comfort during movement and when kneeling
- TriVent technology provides enhanced ventilation
- Durable cushioning for long-term protection
- Extremely low-profile and lightweight for unmatched stealth
- Uses highly soft and flexible materials
- Modular component system with optional Advanced Rubber Outer Cap
- Berry compliant option available