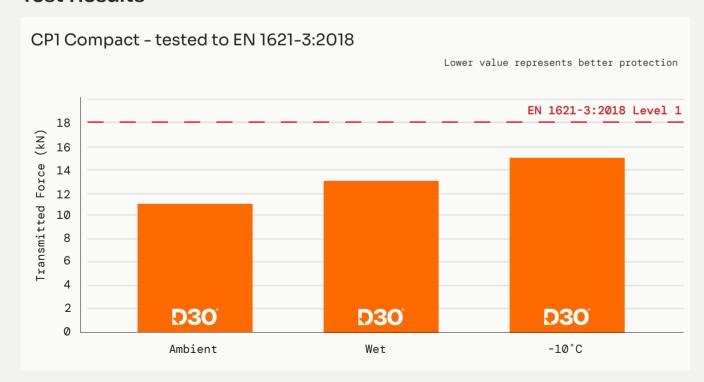

t from D3O representative. The information provided is not intended to and does not create any warranties, expressed or implied, including any warranty of merchantability of fitness for a particular purpose. In accordance with the Company's policy of continuous improvement, D3O reserves the right to apply such improvements to its products and materials without notice. This data sheet shall not be reproduced or amended without the written consent of Design Blue Limited.

# CP1 Compact

## Level 1 Chest Protection

### **Product Details**

| Product Name    | CP1 Compact L1 F |
|-----------------|------------------|
| Product Code    | 14251            |
| Dimensions (mm) | 263 x 206        |
| Thickness (mm)  | 11               |
| Weight (g)      | 140              |

## **Test Results**















#### **KEY FEATURES**

- a. unmatched breathability
- b. low-profile and lightweight
- c. winged design

©2024 Design Blue Limited. All rights reserved.

Values shown represent typical product characteristics. For full details including material properties and product tolerances, please request SQQ document from D3O representative. The information provided is not intended to and does not create any warranties, expressed or implied, including any warranty of merchantability of fitness for a particular purpose. In accordance with the Company's policy of continuous improvement, D3O reserves the right to apply such improvements to its products and materials without notice. This data sheet shall not be reproduced or amended without the written consent of Design Blue Limited.