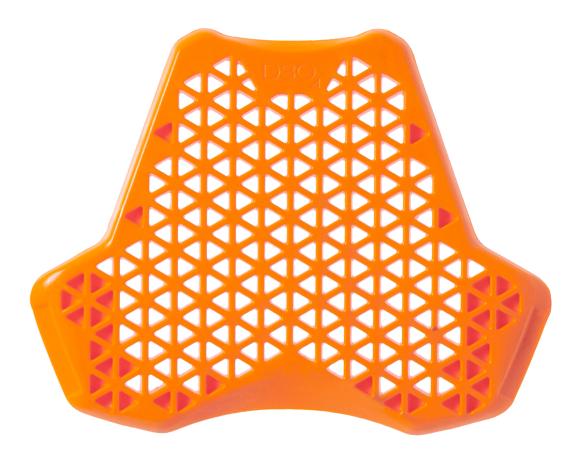

## Level 1 Chest Protection

Mitigate Fear. Prevent Injury.

D3O's dilatant materials are designed to absorb and dissipate energy in response to blunt force impact.

The D3O® CP1 Compact L1 chest protector features a low-profile, optimised material and TriVent geometry combination to provide maximum ventilation and protection for the 2-wheel market. Its winged, tapered design offers additional rib protection and discreet integration into jackets.

The CP1 Compact is ideal for those wanting a smaller pad due to smaller chest size or the need for increased freedom of movement.

### **Product Features**

- D3O® patented technology
- Certified to exceed the performance requirements of
- EN 1621-3:2018 Level 1, including optional cold test at -10°C
- UKCA Certified
- Ventilation offering superior breathability
- Available in full chest
- Winged design
- Type A coverage